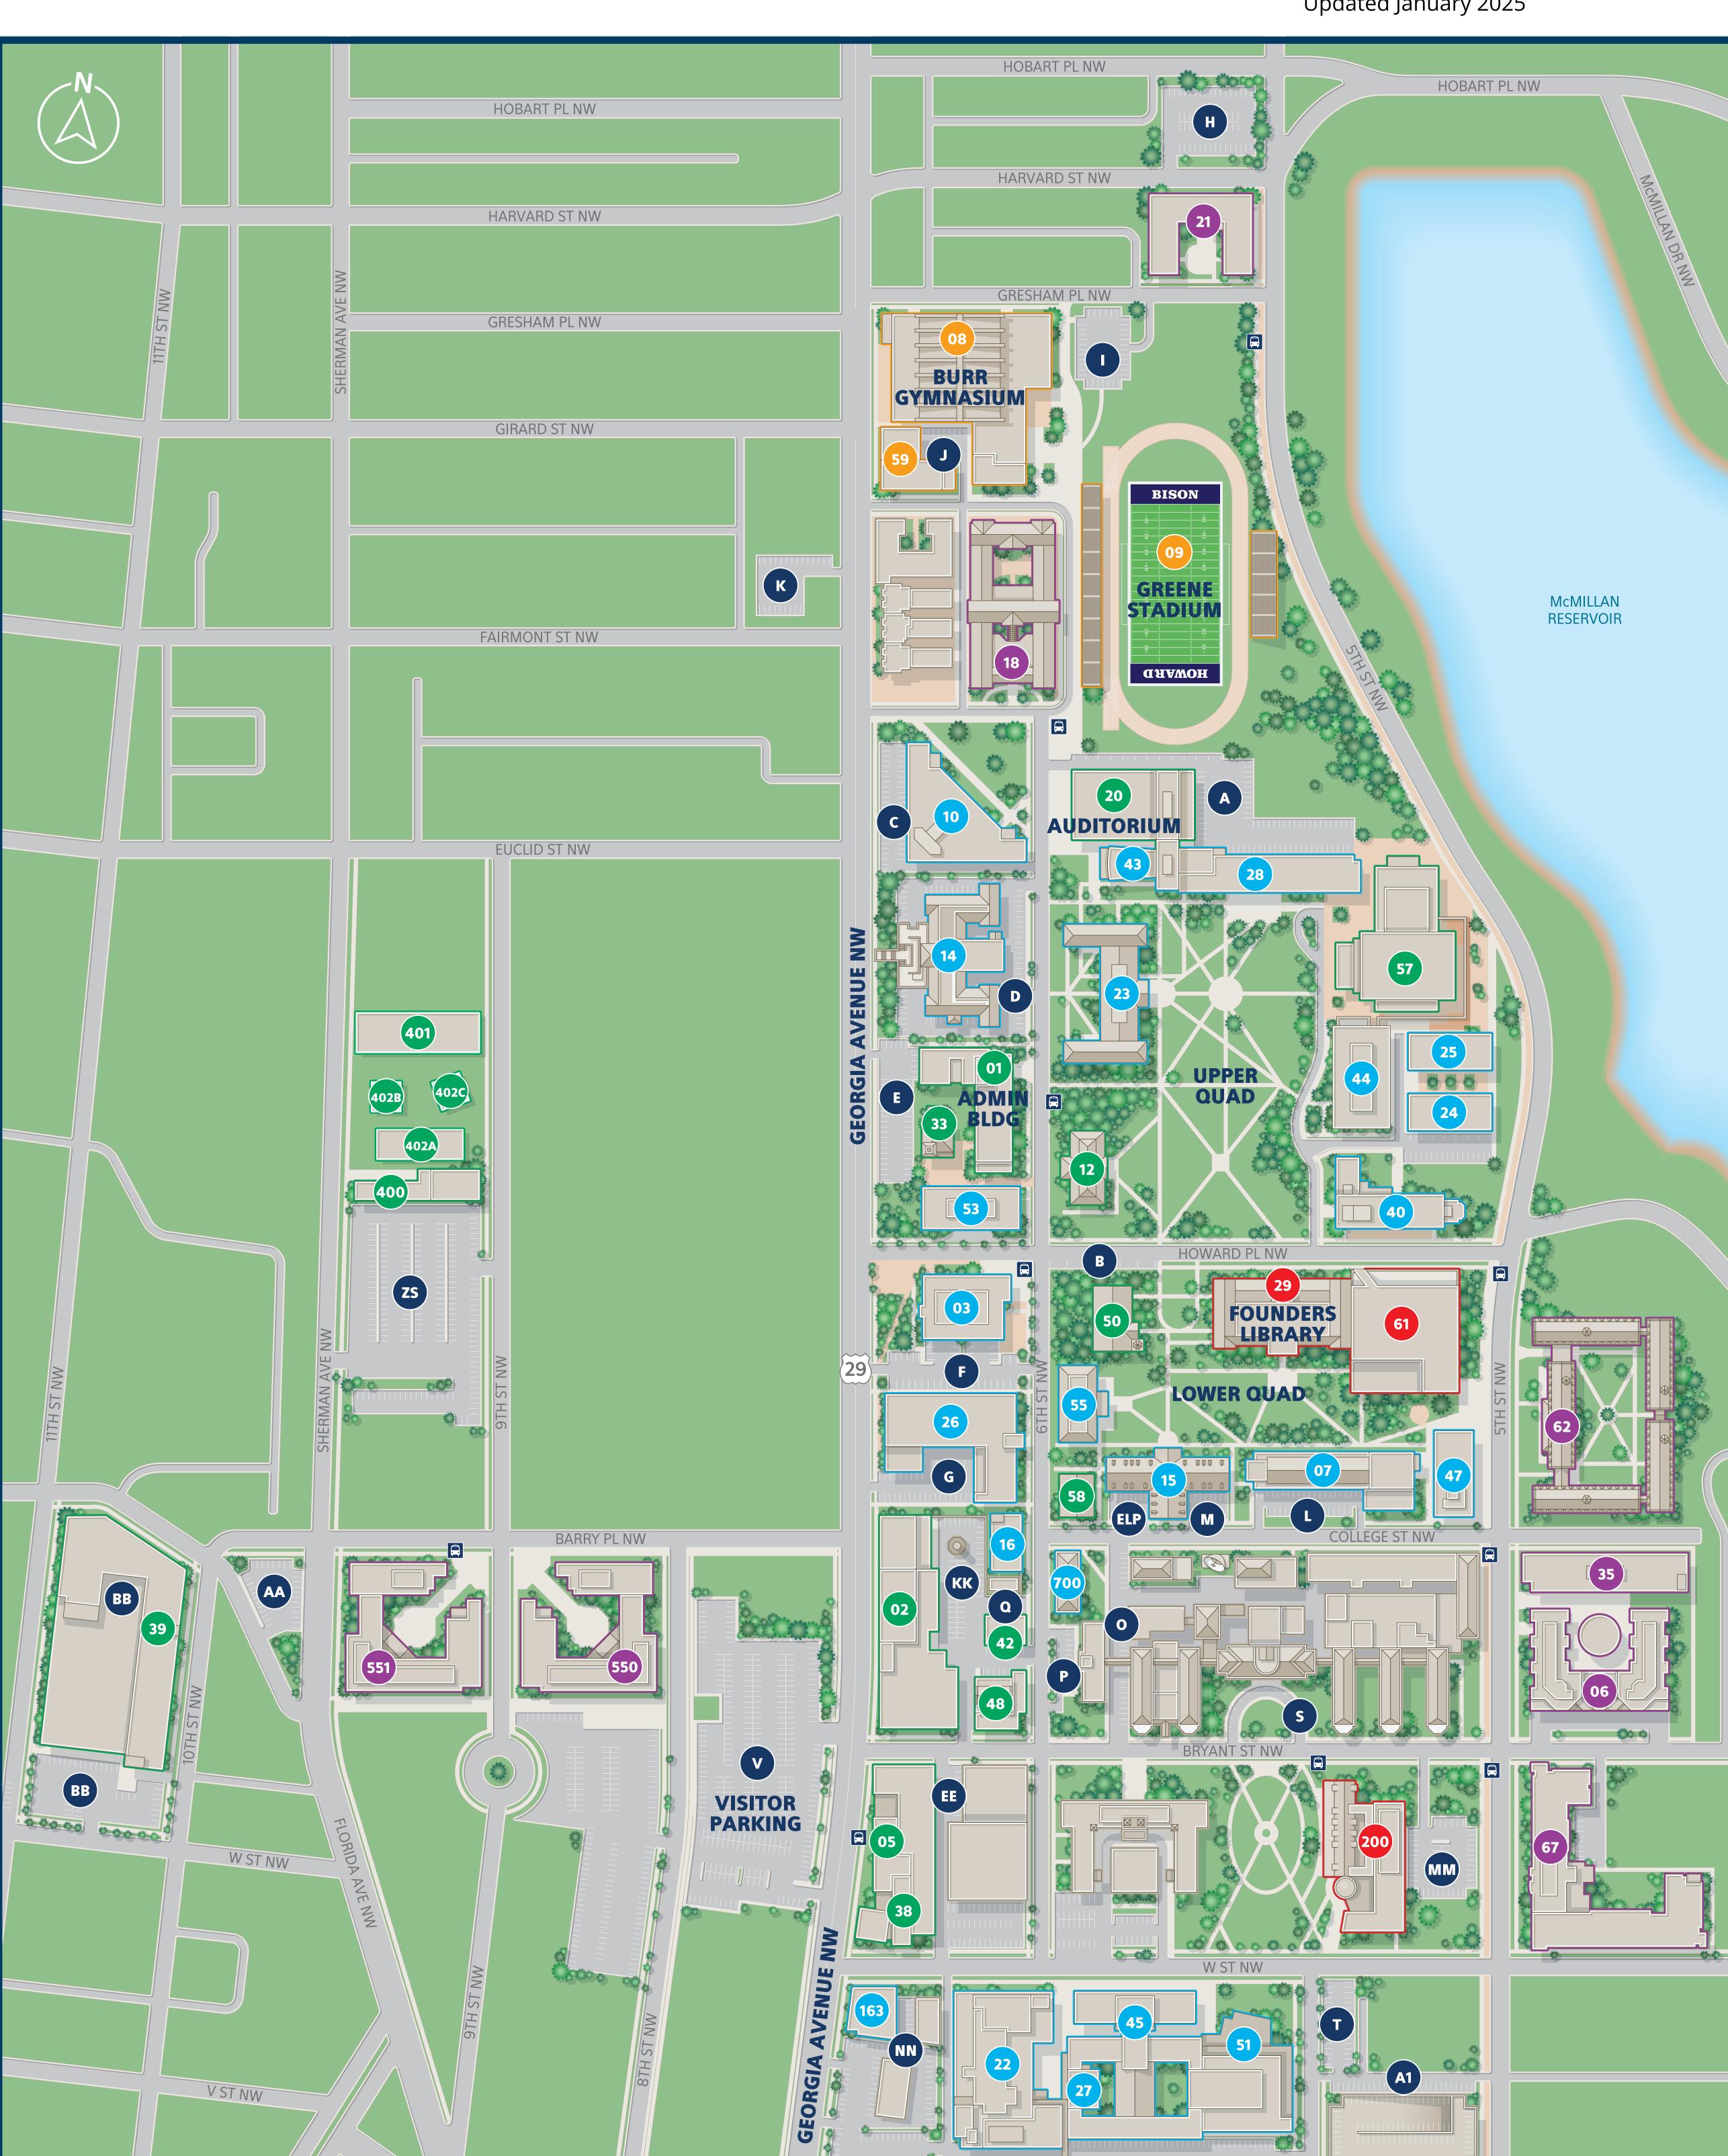

# CAMPUS PARKING MAP

Updated January 2025

# CAMPUS BUILDING KEY

## **ATHLETIC**

JOHN H. BURR GYMNASIUM BUILDING

**BURR ANNEX** 

# **LIBRARY**

**FOUNDERS LIBRARY** 

LOUIS STOKES HEALTH SCIENCES LIBRARY

### **ACADEMIC / HEALTH CARE**

HOWARD H. MACKEY BUILDING

**ERNEST E. JUST HALL** 

**SCHOOL OF BUSINESS** 

**MINER HALL** 

**CHEMISTRY BUILDING** 

**CHEMICAL ENGINEERING** 

**RUSSELL A. DIXON BUILDING** 

## **ACADEMIC / HEALTH CARE**

FREDERICK DOUGLAS MEMORIAL HALL

**ACADEMIC SUPPORT BUILDING A** 

**ACADEMIC SUPPORT BUILDING B** 

**LEWIS K. DOWNING HALL** 

**OLD MEDICAL LIBRARY** 

**LULU VERE CHILDERS HALL** 

MIDDLE SCHOOL

IRA F. ALDRIDGE THEATRE

**ALAIN L. LOCKE HALL** 

SEELY G. MUDD BUILDING

**CHAUNCEY I. COOPER HALL** 

NUMA P.G. ADAMS BUILDING

**INABEL BURNS LINDSAY HALL** 

**WILBUR P. THIRKIELD HALL** MEDICAL ARTS BUILDING

**MENTAL HEALTH CENTER** 

#### **ADMIN / CHAPEL / SUPPORT**

MORDECAI WYATT JOHNSON BUILDING

**WONDER PLAZA** 

**BOOK STORE** 

ANDREW CARNEGIE BUILDING

LOUIS C. CRAMTON AUDITORIUM

**OLIVER O. HOWARD HALL** 

INTERDISCIPLINARY RESEARCH BUILDING

SERVICE CENTER RALPH J. BUNCHE CENTER

**POWER PLANT** 

ANDREW RANKIN MEMORIAL CHAPEL

ARMOUR J. BLACKBURN UNIVERSITY CTR **EARLY LEARNING PROGRAM** 

**SCULPTURE STUDIO** 

WAREHOUSE

## **RESIDENCE HALL**

MARY MCLEOD BETHUNE ANNEX

**GEORGE W. COOK HALL** 

**CHARLES R. DREW HALL** 

HARRIETT TUBMAN QUADRANGLE

**COLLEGE HALL NORTH** 

**COLLEGE HALL SOUTH** 

**HOWARD PLAZA WEST TOWER** 

#### **CAMPUS MAP KEY**

**HOWARD PLAZA EAST TOWER** 

**YOU ARE HERE** 

**PARKING LOTS** 

**SHUTTLE BUS STOP** 

# **WELCOME TO HOWARD!**

This map will help you find your way around campus. Please use the key to locate campus buildings. The key is color-coded by "Building Use" and includes a corresponding Building Number which can be found on the visual map.